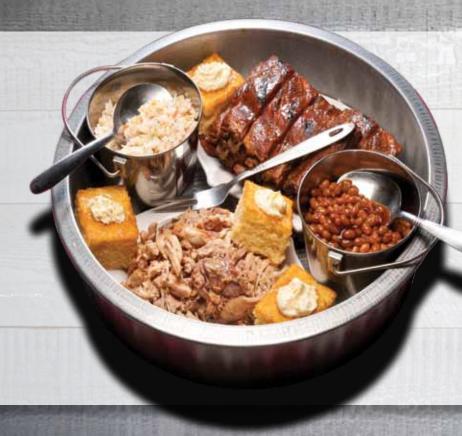

4-MEAT PIG PEN (SHOWN WITH OPTIONAL GREEN BEANS & SWEET POTATO FRIES AS SIDES)

# PIG PEN

Your choice of 1/4 chicken, three St. Louis ribs, beef brisket, pulled pork, pulled chicken and smoked sausage.

**2-MEAT COMBO** 20.89

**3-MEAT COMBO** 25.29

**4-MEAT COMBO** 29.69

**5-MEAT COMBO** 33.99

# **COMBINATION DINNERS**

Build your own Pig Pen Combo! Choose from our smoked meats. Served with cornbread & honey pecan butter and choice of two sides.