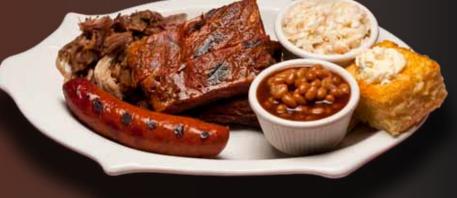

# SLICED BEEF BRISKET PLATTER

Slow smoked beef brisket. 13.99

SMOKED COMBO (SHOWN WITH OPTIONAL BAKED BEANS, COLE SLAW AS SIDES & CORNBREAD)

## SMOKED COMBO

Three St. Louis ribs, pulled pork & smoked sausage. 19.99