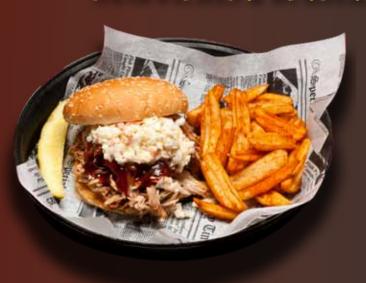

# SANDWICHES & BURGERS All served with choice of one side.

**JUMBO PULLED PORK SANDWICH** (MEMPHIS STYLE) (SHOWN WITH OPTIONAL FRENCH FRIES AS A SIDE)

THREE LITTLE PIGS

### PULLED PORK SANDWICH\*

Our slow smoked pulled pork served on a bun. Reg. 11.89 Jumbo 14.89