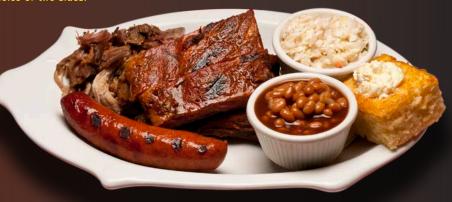

#### SMOKED COMBO

Three St. Louis ribs, pulled pork & smoked sausage. 17.99

#### PULLED PORK OR PULLED CHICKEN **PLATTER** 11.89

SLICED BEEF BRISKET PLATTER

Slow smoked beef brisket. 13.99

SMOKED COMBO (SHOWN WITH OPTIONAL BAKED BEANS, COLE SLAW AS SIDES & CORNBREAD)