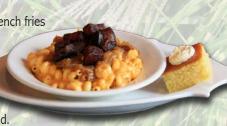

#### MAC & CHEESE DINNER

Beef Brisket Burnt Ends
with sauteed onions over
our homemade macaroni
and cheese. Served with cornbread.
16.19