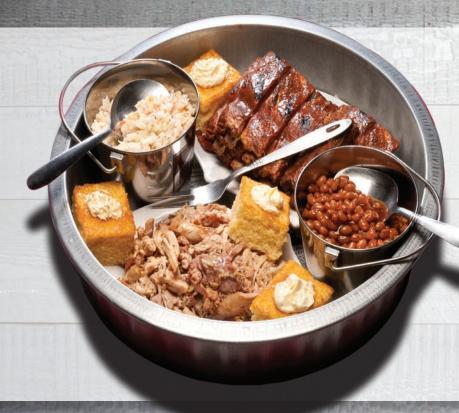

SAMPLER EXTREME (SHOWN WITH OPTIONAL GREEN BEANS & SWEET POTATO FRIES AS SIDES)

#### SAMPLER EXTREME

1/4 chicken, three St. Louis ribs, beef brisket and pulled pork. 33.59