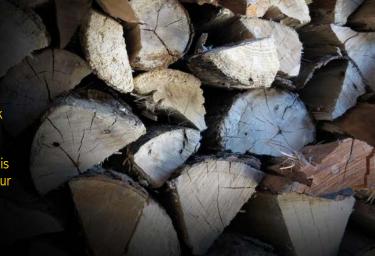

SAMPLER EXTREME (SHOWN WITH OPTIONAL GREEN BEANS & SWEET POTATO FRIES AS SIDES)

#### SAMPLER EXTREME

1/4 chicken, three St. Louis ribs, beef brisket and pulled pork. 33.59