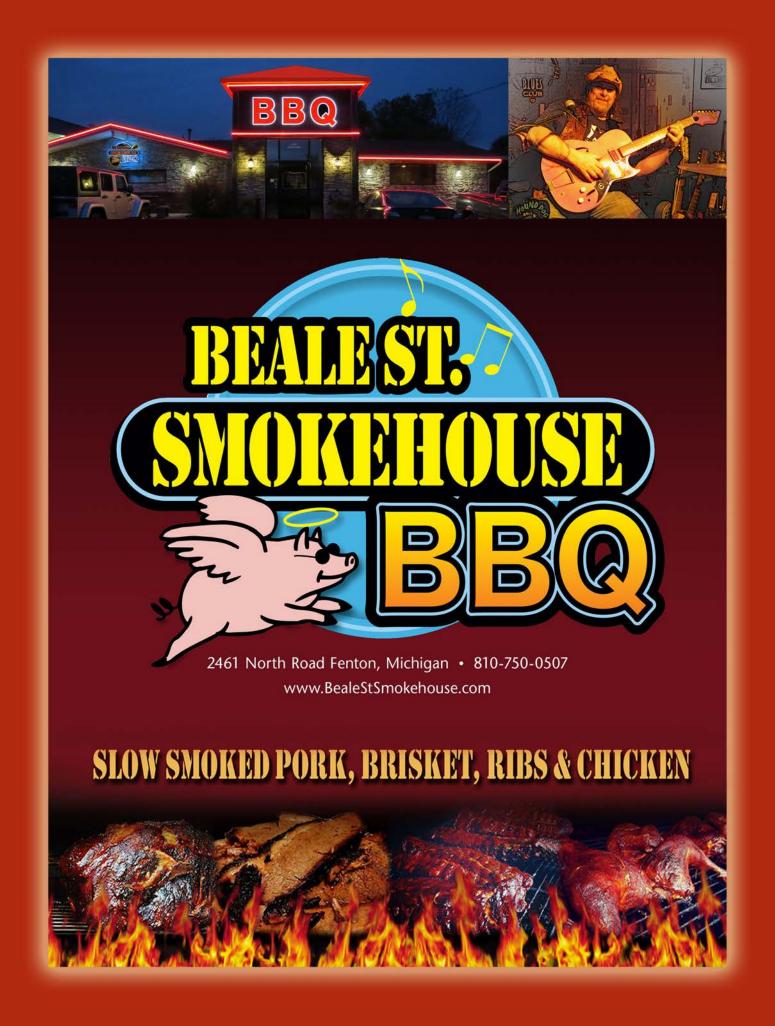

#### BEALE STREET SALAD

Our kicked up grilled pineapple chunks, sliced strawberries and walnuts on a fresh bed of lettuce with raspberry vinaigrette dressing. Served with cornbread. 15.59 With Smoked Chicken 17.99 (Cranberries are substituted when strawberries are out of season)